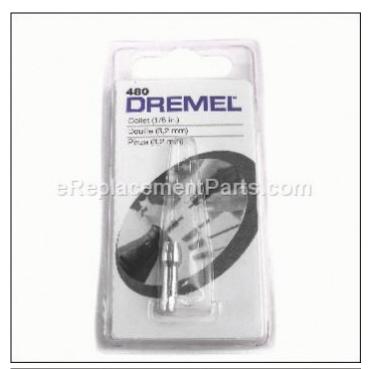

**Lockspring** 

Part Number: 2615297356 Ships In 11 - 17 Business Days \$3.99

Man, Own

Part Number: 2615302557 Ships In 11 - 17 Business Days

\$2.53

**Collet** 

**Part Number:** 2615000480

Backorder: No ETA.