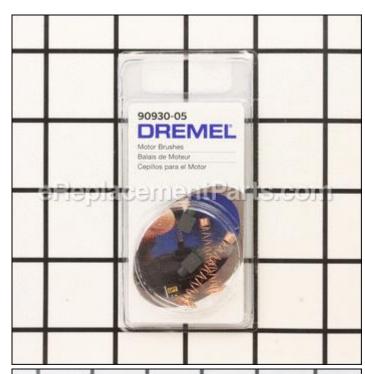

# Craftsman 572610530 Rotary Tool Parts

PA6 GA33

Dremel Brushes 90930-05

Fits 100, 200, 275, 285, 300, 395, 595 Types 3,4,5,6,600 Types 1 & 2

We Sell Only Genuine Craftsman ® Parts.

CRAFTSMAN'

Bearings are on the armature

**Caps Pair** 

**Part Number: 2615302217** \$3.99

In Stock, 1 Available

**Brush** 

**Part Number:** 90930-05
In Stock, 5 Available

Cord

Part Number: 2615294041 \$6.99

In Stock, 2 Available