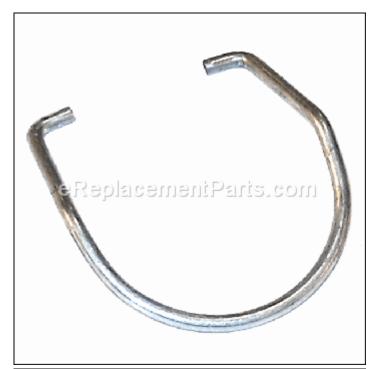

**Lockspring** 

Part Number: 2615297356 Ships In 11 - 17 Business Days \$3.99

Man, Own

Part Number: 2615302557 Ships In 11 - 17 Business Days

\$2.53

**Collet** 

**Part Number:** 2615000480

Backorder: No ETA.